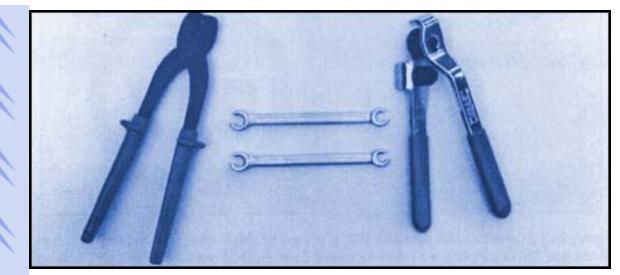

Pipe bending tools are available. Pipe flare nut spanners are available in sizes 8/10mm and 9/11mm.

≪ васк