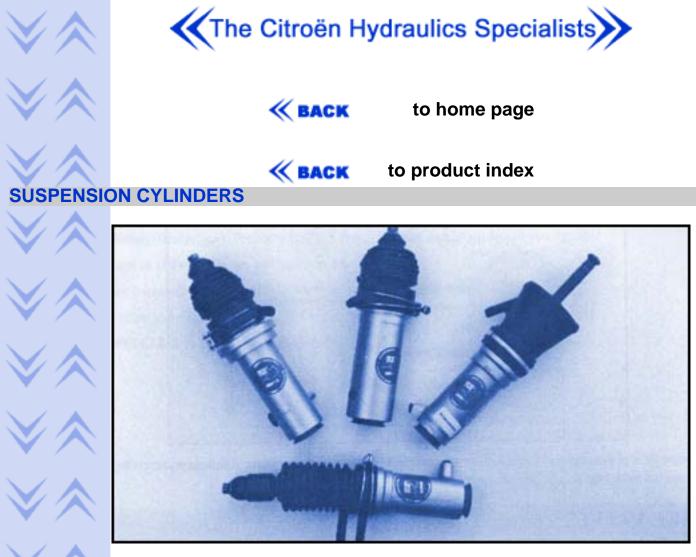

Suspension cylinder failure can be recognised by (A) External Leakage (B) Car sinks rapidly in the affected area. Suspension cylinders are not always suitable for reconditioning due to excessive corrosion.