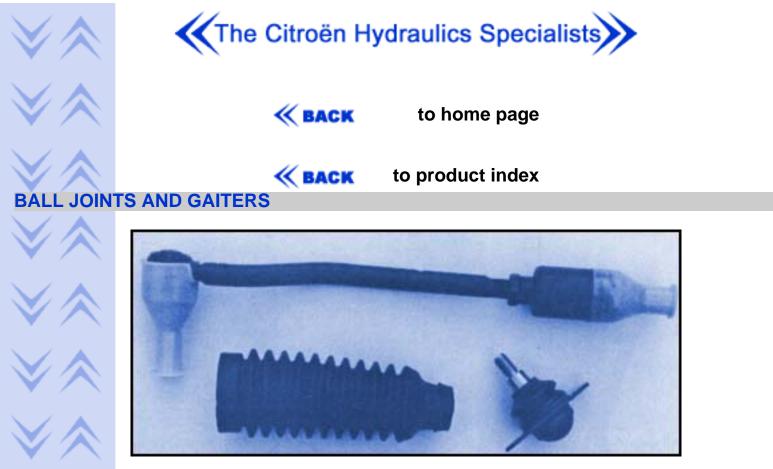

A Pleiades reconditioned arm is totally rebuilt with new bearings and seals, and is oil filled to prevent wear.

To compliment our range of hydraulic parts, various ball joints and gaiters are available for Citroën steering and suspension applications.