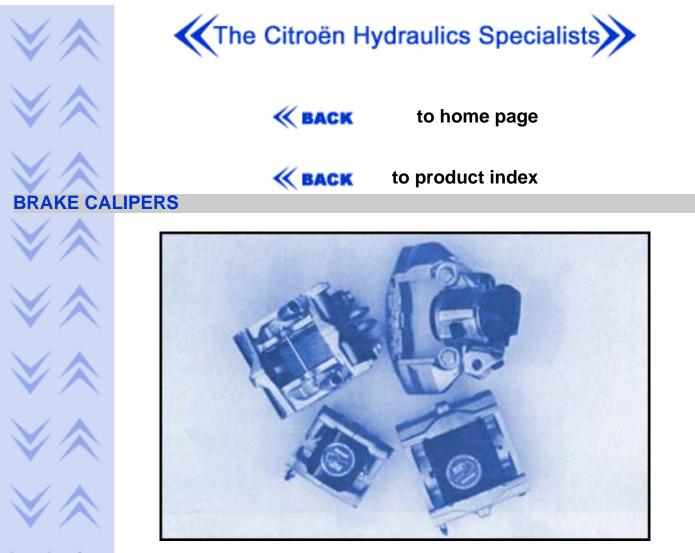

N.B. to comply with our warranty terms, the main accumulator sphere must be changed

Overhauled calipers are available for the rear of the BX, CX, GS, XM and Xantia.

Overhauled front calipers are available for BX models. These are stainless steel sleeved which make them far superior to the original parts.

Other calipers i.e. DS front can be overhauled on request.

Brake pads, pad fitting kits, discs and handbrake cables are also available.

http://www.pleiades.uk.com/products\_11.html (1 of 5) [5/10/2002 10:49:16 PM]