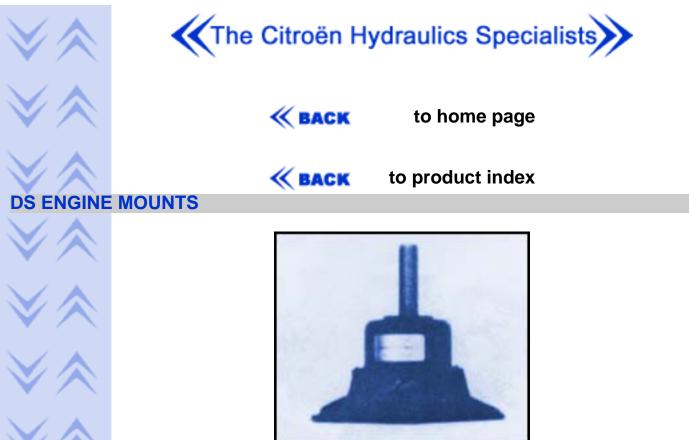

DS engine rubber mountings damp out the vibrations of the engine to the car body. Failure of the rubber can be indicated by the increased vibration in the car which is engine speed related.

Our engine mounting rubbers are made from a material which has a better life expectancy and shock absorbing properties than that of Citroën originals, greatly improving passenger comfort.

Due to a relatively short life of the original rubbers, all DS's will benefit from new rubbers.

Rubbers only or ready assembled units are available.