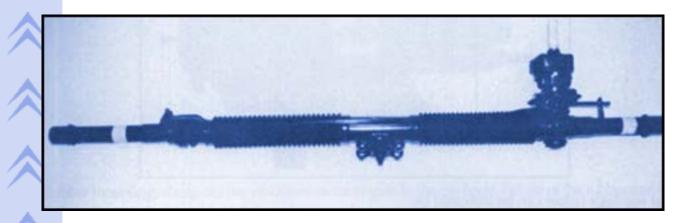

http://www.pleiades.uk.com/products\_15.html (2 of 5) [5/10/2002 10:49:51 PM]

The Citroën Hydraulics Specialists

DS Power Steering Racks are available in either LHM or LHS2 and to fit left or right hand drive. When ordering please state type of fluid and left or right hand drive.

Rack Gaiter Sets are also available DS/SM steering racks.

SM Steering Racks are available.

http://www.pleiades.uk.com/products\_16.html (1 of 7) [5/10/2002 10:50:13 PM]

DS or SM track rod failur can be caused by excessive play in the ball joint, resulting in loose steering in extreme cases and MOT failure.