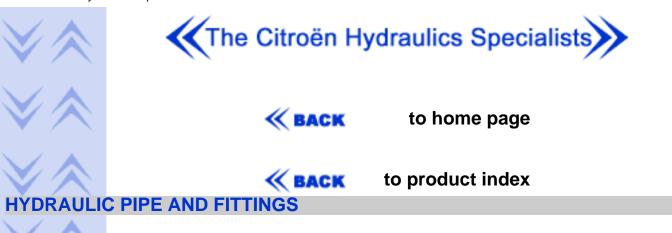

Our 3.5mm, 4.5mm and 6.35mm pipe is cupro-nickel (90./10) for malleability, strength and corrosion resistance. It is made to British Standard specification - BS 2871 Part 2. We can supply any length you require.

If you inform us of the length, we will make up any pipe for you.

Some pipes (especially BX) are available made up and off the shelf.

The sizes relate to the outside diameter of the pipe.

#### THESE PIPES CARRY A VEHICLE LIFE GUARANTEE

The fittings and couplings are nickel plated to resist corrosion. 3.5mm and 4.5mm male fittings have a 10mm hexagon head for improved efficiency. Female couplings are useful if only a part of a pipe is being replaced and a join is required.

"T" pieces in 3.5mm and 4.5mm are available.

Pipe seals are available in all 3 sizes and in both material types - for LHM or brake fluid/HS2.

New Citroën flexible hoses are available. Please see price list.

Plastic and rubber return pipes are available on request.

The emergency kit is an essential breakdown aid. With it, you will be able to effect a fast and safe roadside repair of a burst hydraulic pipe. The kit comprises of a Type A flaring tool, 2 metres of high pressure hydraulic pipe, 6 fittings, 6 seals, 2 couplings, 2 metres off plastic return pipe, 4 collars and 1 regulator return pipe repair kit.

Please specify pipe size and hydraulic fluid type, when ordering. A list of the required standard tools accompanies the kit.

**«BACK** 

NEXT >>>

Parts for these kits are available as separate items.