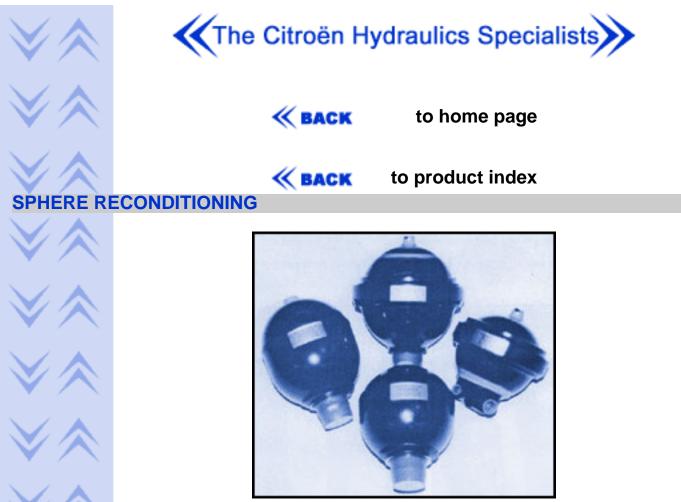

Symptoms of suspension sphere failure is a deterioration of the ride. This is a gradual process and is sometimes not noticed until the spheres are completely "flat" and internally damaged, rendering them useless for reconditioning. For these reasons we advise that all front spheres are reconditioned every 3 years (36,000 miles) and the rear spheres every 4 years (48,000 miles). This not only ensures that your suspension is perfect, just as Citroën designed it, but is also cheaper for you, in the long term, as your spheres will stand an excellent chance of being suitable for reconditioning.

Accumulator spheres are no less important than the suspension spheres, even though you cannot feel when they are down in pressure. Amongst other functions, the accumulator spheres provide a safety back-up to the braking system. These spheres should be reconditioned at 2 or 3 year intervals, depending on model of car.

DS spheres are completely overhauled, fitted with new diaphragms as part of the overhaul process.

All dampers are checked for serviceability.

New "O" rings are supplied with the reconditioned spheres. Further supplies are available.