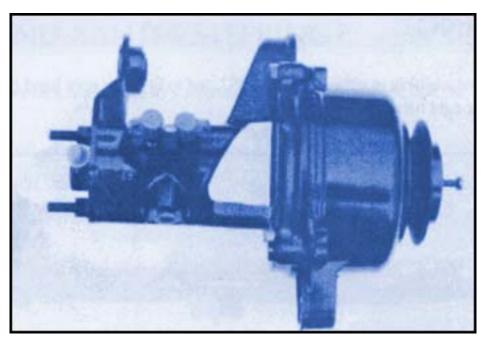

http://www.pleiades.uk.com/products\_15.html (2 of 5) [5/10/2002 10:49:51 PM]

The Citroën Hydraulics Specialists

DS Power Steering Racks are available in either LHM or LHS2 and to fit left or right hand drive. When ordering please state type of fluid and left or right hand drive.

Rack Gaiter Sets are also available DS/SM steering racks.

SM Steering Racks are available.

http://www.pleiades.uk.com/products\_16.html (1 of 7) [5/10/2002 10:50:13 PM]

DS or SM track rod failur can be caused by excessive play in the ball joint, resulting in loose steering in extreme cases and MOT failure.