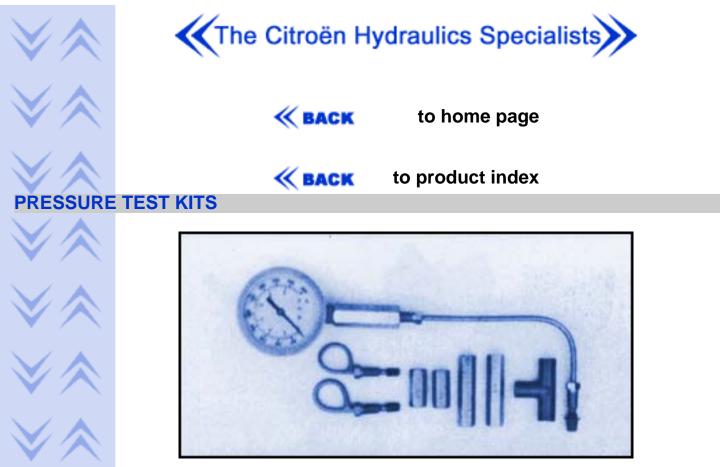

This pressure kit is an essential tool for fault diagnosis. It is used for checking the pressures at various points on the vehicle. No professional workshop should be without one.

NEXT >>

**« BACK** 