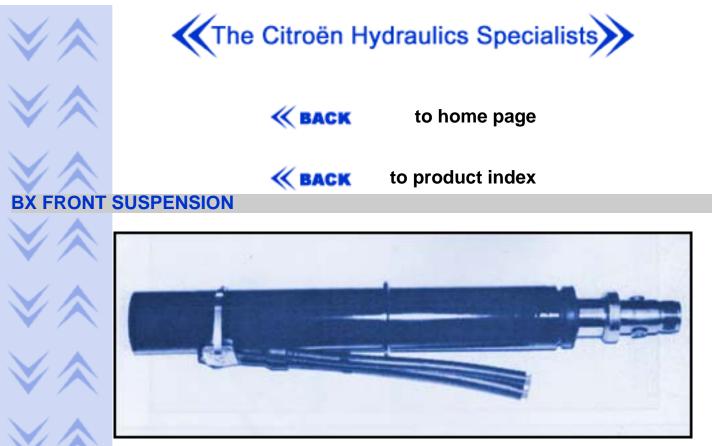

mineral, citroen.

The Citroën Hydraulics Specialists

BX Front Struts are available as inserts.

Common failure is:

- Struts sticking Jerky to rise (groaning noise)
- Struts leaking Blowing off return pipes and sinking at the front of the car

Strut Return Pipes and Clips are available separately if required.

Clic pliers are available for fitting purposes.

citroen parts, citroen hydraulics specialists, suspension sphere, maserati hydraulics, liquid hydraulic mineral, rolls royce hydraulics, citroen servicing, citroen spares Pleiades is a UK leading dealer of citroen parts, suspension spehere, rolls royce hydraulics, maserati hydraulics, citroen spares, citroen hydraulics specialists, liquid hydraulic