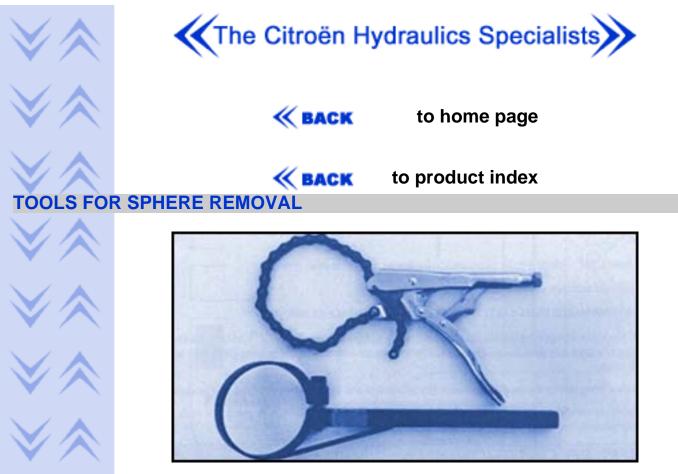

NEXT »

Our band wrench has been specifically designed to remove all spheres (except split type).

The chain wrench can be used on all spheres, but is particularly useful in the removal of CX safari rear, DS and SM spheres.