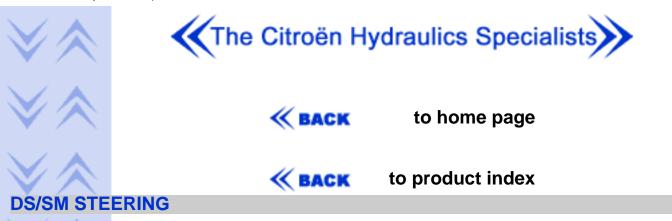

http://www.pleiades.uk.com/products\_15.html (2 of 5) [5/10/2002 10:49:51 PM]

The Citroën Hydraulics Specialists

DS Power Steering Racks are available in either LHM or LHS2 and to fit left or right hand drive. When ordering please state type of fluid and left or right hand drive.

Rack Gaiter Sets are also available DS/SM steering racks.

SM Steering Racks are available.

http://www.pleiades.uk.com/products\_16.html (1 of 7) [5/10/2002 10:50:13 PM]

DS or SM track rod failur can be caused by excessive play in the ball joint, resulting in loose steering in extreme cases and MOT failure.