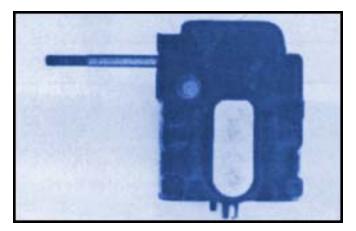

DS centrifugal regulator failure can be indicated by:

- Fluid leakage
- Noisy operation
- Clutch will not engage

http://www.pleiades.uk.com/products\_16.html (2 of 7) [5/10/2002 10:50:13 PM]

DS clutch re-engagement control failure can be indicated by external leakage.

The 'Brain' of the DS Semi-Auto Gear Change is the Hydraulic Gear Selector.

These may be available in LHM or LHS2.

Failure may be indicated by:

- Fluid leakage
- Noisy operation
- Failure to select 1 or more gears