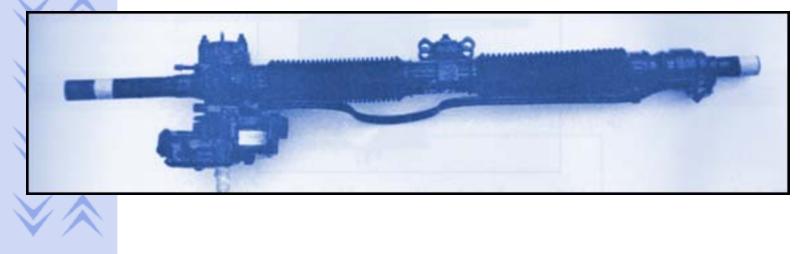

Rack Gaiter Sets are also available DS/SM steering racks.

SM Steering Racks are available.

http://www.pleiades.uk.com/products\_16.html (1 of 7) [5/10/2002 10:50:13 PM]

DS or SM track rod failur can be caused by excessive play in the ball joint, resulting in loose steering in extreme cases and MOT failure.