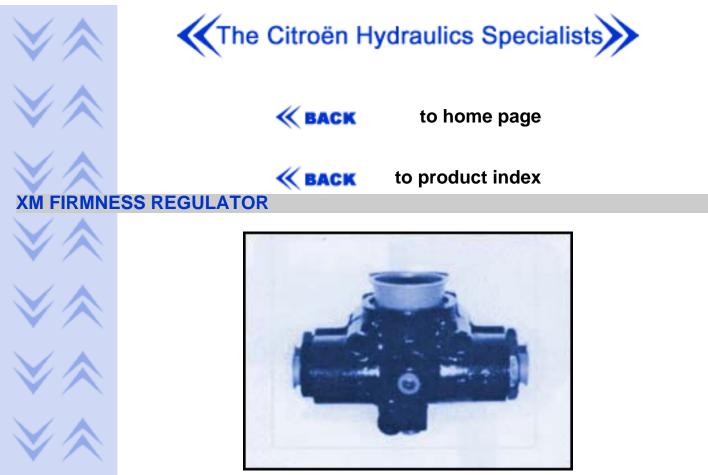

#### **RETURN PIPE REPAIR KIT**

This part will not fit BX/XM with power steering.

Firmness Regulators are fitted to the front and back of the XM and certain models of the Xantia, they carry the Suspension Accumulators.