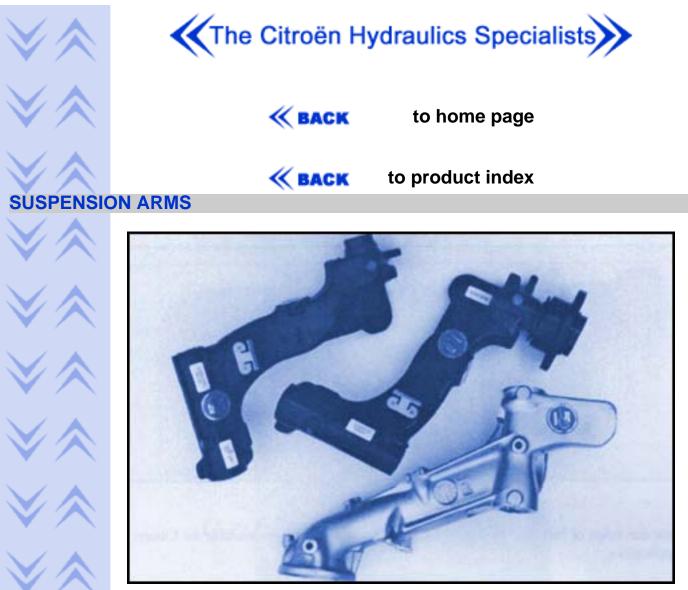

#### XM ELECTRO VALVE

Failure of the electro valve may be indicated by a hissing sound coming from the valve and the front of the car sinking soon after the engine has stopped.

Rear Suspension Arm failure is a common fault on CX/BX/XM and Xantia. An indication of failure is a lean of the back wheel(s). This causes wear to the inside of the rear tyre.

A Pleiades reconditioned arm is totally rebuilt with new bearings and seals, and is oil filled to prevent wear.

To compliment our range of hydraulic parts, various ball joints and gaiters are available for Citroën steering and suspension applications.