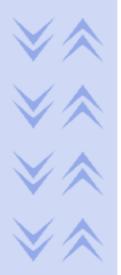

Symptoms of brake valve failure can be recognised as (A) External leakage (B) Car sinks rapidly at back.

NEXT >>

« васк

Please state model and year of car when ordering.