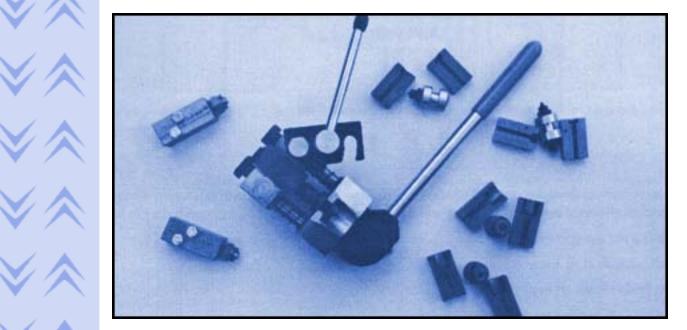

1/TYPE A 2/TYPE D

The type "A" tool is a single size tool and is available in either 3.5 or 4.5mm it is small enough to be used easily on the vehicle for flaring new ends on old pipes and can be used in the vice.

The type "D" tool is used vice mounted, and is a single action tool, die and punch sets are available in 3.5mm, 4.5mm, and 6.35mm for Citroën pipes.

Die and punch sets are available in D.I.N. and S.A.E. as used in Peugeot, Renault, Ford etc.