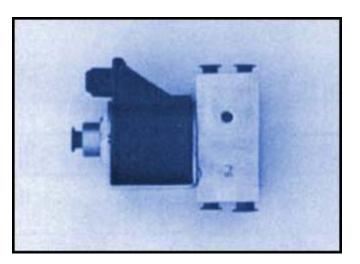

#### XM ELECTRO VALVE

Failure of the electro valve may be indicated by a hissing sound coming from the valve and the front of the car sinking soon after the engine has stopped.

Rear Suspension Arm failure is a common fault on CX/BX/XM and Xantia. An indication of failure is a lean of the back wheel(s). This causes wear to the inside of the rear tyre.