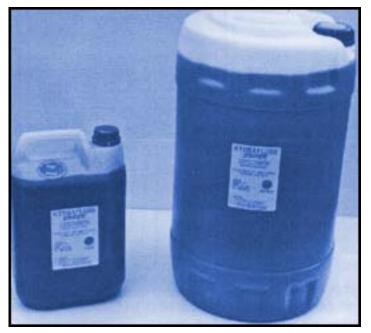

mineral, citroen.

Hydraflush is a special fluid developed by Pleiades and is used for cleaning dirty or contaminated LHM hydraulic systems.

citroen parts, citroen hydraulics specialists, suspension sphere, maserati hydraulics, liquid hydraulic mineral, rolls royce hydraulics, citroen servicing, citroen spares Pleiades is a UK leading dealer of citroen parts, suspension spehere, rolls royce hydraulics, maserati hydraulics, citroen spares, citroen hydraulics specialists, liquid hydraulic