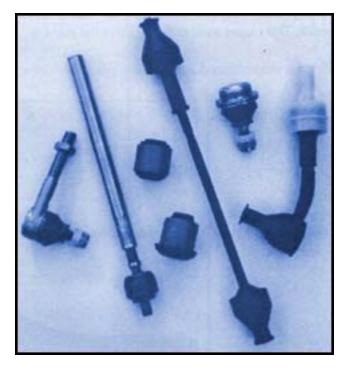

### THE BX/XM AND XANTIA STEERING

The BX/XM and Xantia power rack is available in 3 separate parts or as a complete unit i.e.

- Rack housing with ball joints and gaiters
- As above with a pinion fitted
- Complete rack to include pinion and ram

Rams, pinion valves, ball joints, track rod ends and gaiters are all available as separate items if required.

http://www.pleiades.uk.com/products\_15.html (1 of 5) [5/10/2002 10:49:51 PM]

BX Manual Steering Racks are also available.

N.B. all pictures show BX parts, XM and Xantia parts are very similar in looks but are **not** the same part.

citroen parts, citroen hydraulics specialists, suspension sphere, maserati hydraulics, liquid hydraulic mineral, rolls royce hydraulics, citroen servicing, citroen spares Pleiades is a UK leading dealer of citroen parts, suspension spehere, rolls royce hydraulics, maserati hydraulics, citroen spares, citroen hydraulics specialists, liquid hydraulic