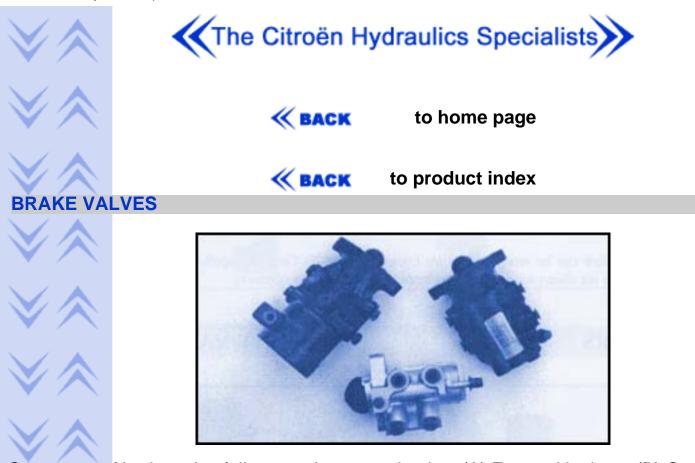

Symptoms of brake valve failure can be recognised as (A) External leakage (B) Car sinks rapidly at back.

NEXT >>

« васк

Please state model and year of car when ordering.