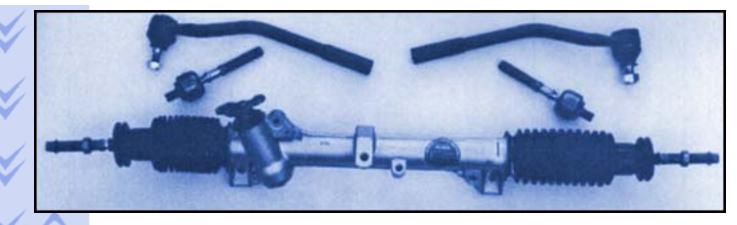

### THE BX/XM AND XANTIA STEERING

The BX/XM and Xantia power rack is available in 3 separate parts or as a complete unit i.e.

- Rack housing with ball joints and gaiters
- As above with a pinion fitted
- Complete rack to include pinion and ram

Rams, pinion valves, ball joints, track rod ends and gaiters are all available as separate items if required.

http://www.pleiades.uk.com/products\_15.html (1 of 5) [5/10/2002 10:49:51 PM]

BX Manual Steering Racks are also available.

N.B. all pictures show BX parts, XM and Xantia parts are very similar in looks but are **not** the same part.

citroen parts, citroen hydraulics specialists, suspension sphere, maserati hydraulics, liquid hydraulic mineral, rolls royce hydraulics, citroen servicing, citroen spares Pleiades is a UK leading dealer of citroen parts, suspension spehere, rolls royce hydraulics, maserati hydraulics, citroen spares, citroen hydraulics specialists, liquid hydraulic