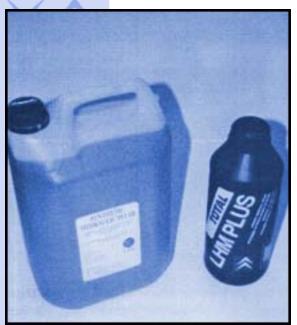

LHM is the hydraulic fluid that is commonly used in all post 1966 hydraulic Citroëns.

Pleiades Synthetic Hydraulic Fluid can be used in pre 1966 Citroen DS, where the original hydraulic fluid was LHS2.