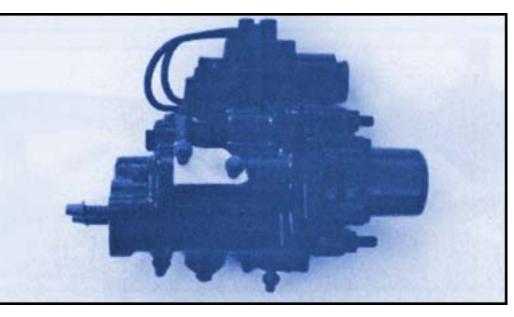

Symptoms of failure of the CX control unit can be indicated by one or more of the following:

- Asymmetric heavy steering i.e. in R.H.D. models heavy to left and normal to right
- Lack of stiffening of the steering with increasing road speed
- Fluid leakage

Failure of the CX power steering rack can be usually indicated by:

Fluid leakage

• Excessive pinion play

Both of these will result in MOT failure. The rack will wear quickly if used with a faulty control unit. Gaiters are available for the steering rack.