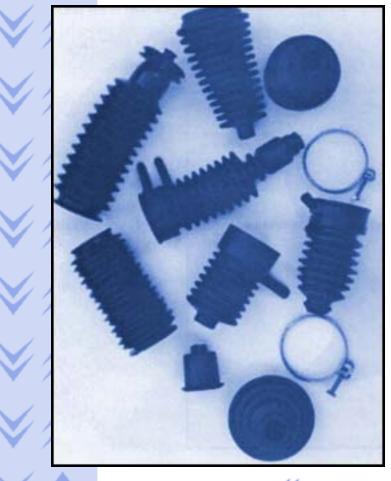

A Pleiades reconditioned arm is totally rebuilt with new bearings and seals, and is oil filled to prevent wear.

To compliment our range of hydraulic parts, various ball joints and gaiters are available for Citroën steering and suspension applications.