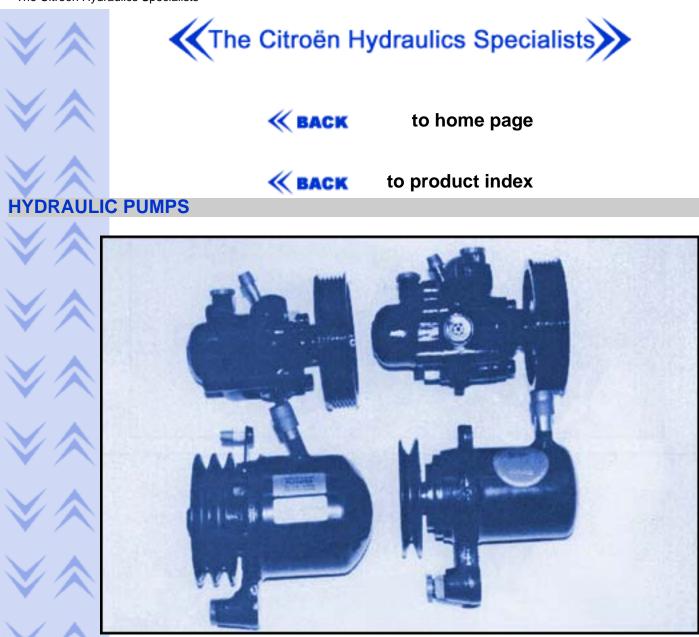

Hydraulic pumps are available for all Citroën models.

Symptoms of failure can be:

- a) Fluid leakage
- b) Noisy operation
- c) Slow raising of the car even with high revs
- d) Pump casing overheats
- e) Intermittent heavy steering (on BX/XM)

#### IMPORTANT INFORMATION

The "V" belt used on a 5 cylinder pump needs to be very tight to prevent belt slippage.

The Multi "V" belt used on a Xantia pump does not need to be too tight, overlightening can/will cause leakage and/or serious internal damage to the pump.