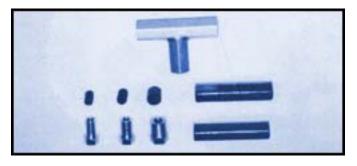

Plastic and rubber return pipes are available on request.

The emergency kit is an essential breakdown aid. With it, you will be able to effect a fast and safe roadside repair of a burst hydraulic pipe. The kit comprises of a Type A flaring tool, 2 metres of high pressure hydraulic pipe, 6 fittings, 6 seals, 2 couplings, 2 metres off plastic return pipe, 4 collars and 1 regulator return pipe repair kit.

Please specify pipe size and hydraulic fluid type, when ordering. A list of the required standard tools accompanies the kit.

**«BACK** 

NEXT >>>

Parts for these kits are available as separate items.