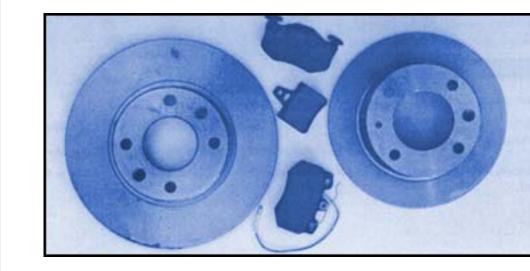

Other calipers i.e. DS front can be overhauled on request.

Brake pads, pad fitting kits, discs and handbrake cables are also available.

http://www.pleiades.uk.com/products\_11.html (1 of 5) [5/10/2002 10:49:16 PM]