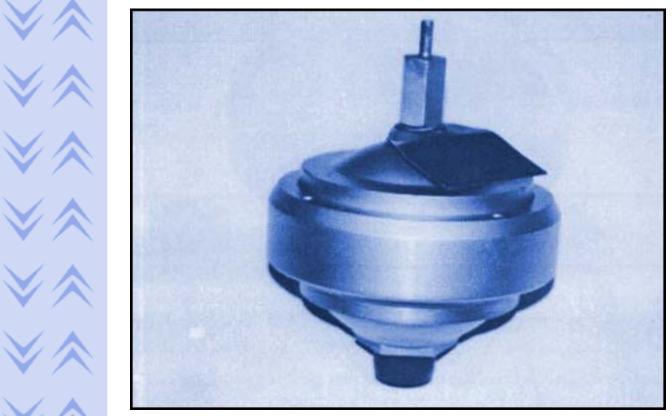

Symptoms of suspension sphere failure is a deterioration of the ride. This is a gradual process and is sometimes not noticed until the spheres are completely "flat" and internally damaged, rendering them useless for reconditioning. For these reasons we advise that all front spheres are reconditioned every 3 years (36,000 miles) and the rear spheres every 4 years (48,000 miles). This not only ensures that your suspension is perfect, just as Citroën designed it, but is also cheaper for you, in the long term, as your spheres will stand an excellent chance of being suitable for reconditioning.

Accumulator spheres are no less important than the suspension spheres, even though you cannot feel when they are down in pressure. Amongst other functions, the accumulator spheres provide a safety back-up to the braking system. These spheres should be reconditioned at 2 or 3 year intervals, depending on model of car.