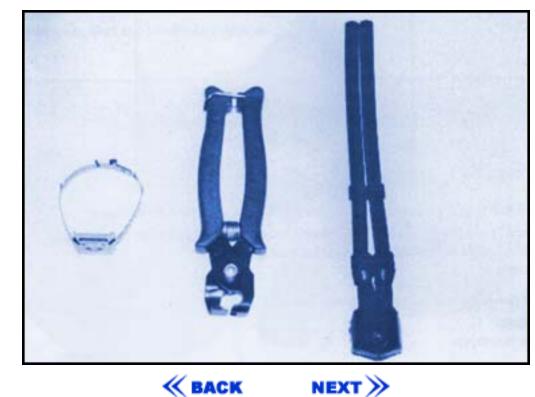

Strut Return Pipes and Clips are available separately if required.

Clic pliers are available for fitting purposes.

citroen parts, citroen hydraulics specialists, suspension sphere, maserati hydraulics, liquid hydraulic mineral, rolls royce hydraulics, citroen servicing, citroen spares Pleiades is a UK leading dealer of citroen parts, suspension spehere, rolls royce hydraulics, maserati hydraulics, citroen spares, citroen hydraulics specialists, liquid hydraulic