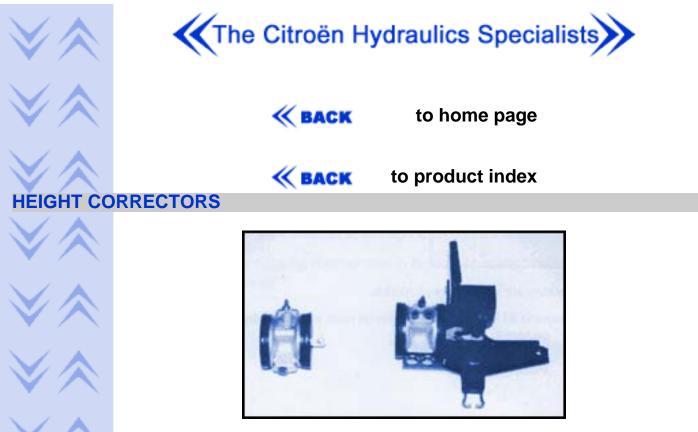

≪ васк

Height corrector failure can be similar to that of low suspension sphere pressure. The car is very slow to react to changes in suspension. Height correctors are guaranteed against leakage, but cannot be guaranteed against slow operation due to dirty fluid. Therefore we recommend the fluid is changed at the same time as the height correctors are changed and kept clean by regular fluid changes.