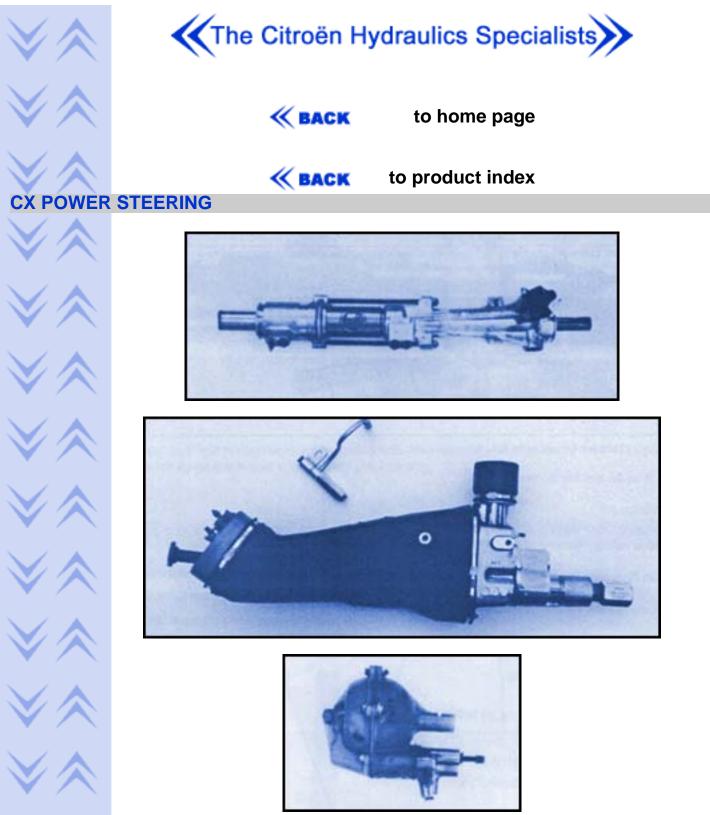

Symptoms of failure of the CX control unit can be indicated by one or more of the following:

- Asymmetric heavy steering i.e. in R.H.D. models heavy to left and normal to right
- Lack of stiffening of the steering with increasing road speed
- Fluid leakage

Failure of the CX power steering rack can be usually indicated by:

Fluid leakage

• Excessive pinion play

Both of these will result in MOT failure. The rack will wear quickly if used with a faulty control unit. Gaiters are available for the steering rack.

NEXT »

Failure of the steering governor can be indicated by:

- "Twitchy steering"
- Lack of stiffening of the steering with increasing road speed

**«BACK** 

citroen parts, citroen hydraulics specialists, suspension sphere, maserati hydraulics, liquid hydraulic mineral, rolls royce hydraulics, citroen servicing, citroen spares Pleiades is a UK leading dealer of citroen parts, suspension spehere, rolls royce hydraulics, maserati hydraulics, citroen spares, citroen hydraulics specialists, liquid hydraulic